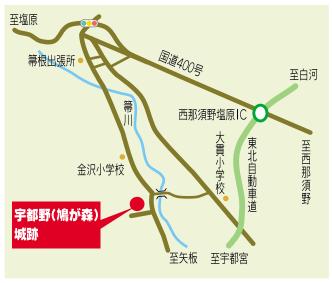

# 宇都野 (鳩が森) 城跡

昭和48(1973)年5月3日市指定文化財(史跡)

宇都野(鳩が森)城は、後三年の役の際、源義家に従って軍功をたてた山本氏によって寛治3(1089)年に築かれました。

鎌倉期に入ると、この一帯を含む塩谷の郡は、宇都宮氏系列の豪族「山本氏」「氏家氏」「塩谷氏」によって治められていましたが、天文2(1533)年、城主山本伊勢守資宗の時代、大田原備前守資清と嫡子の山城守綱清等による那須七党に攻められて落城し、440年の歴史に幕を閉じました。

城郭は南北約220m、東西約150mの楕円形。中央に正方形の本丸を持ち、土累で囲んで空堀を設け、東には二の丸を造り、土累と空堀を幾重にも張り巡らしました。北二の丸には大手門を持ち、高さ約20mの土累に囲まれた通路がありました。また、南西部には馬出しを兼ねた深い空堀、西には広い三の丸が備わり、当時の威勢がうかがえます。(塩原町の文化財より)

■所在地 宇都野786-3

このコーナーでは3歳未満のお子さんの写真を募集しています。住所・氏名(ふりがな)・性別・生年月日と連絡先(電話番号)に短いコメント(20字以内)を添えて、秘書課広報広聴係へ。 ☎ 0287(62)7109