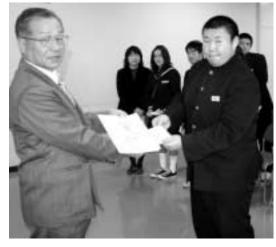

#### 冬場の健康と体力づくりにユニホック大会開催 ~再生いなかっペリーグ大会~

高林地区では、冬場の健康・体力づくりと地域の親睦を深めるため、「ユニホック愛好会」を組織し、ユニホック大会を開催しています。

今年で3回目となるこの大会は、昨年11月から 毎週水曜の夜、8チーム約100人が高林中学校体 育館に集まり、リーグ戦を開催、寒い中、熱戦を 繰り広げました。

今回は木綿畑本田チームが昨年に引き続き優勝を飾り、八木沢会長は「この大会が地域スポーツの普及につながれば」と話してくれました。