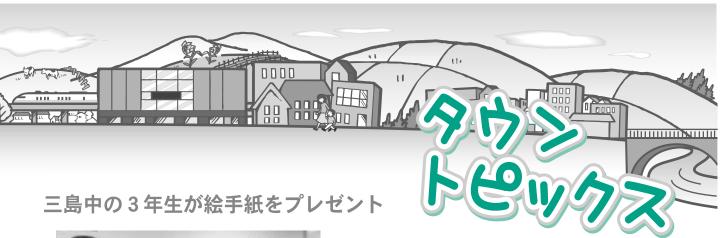

#### ※1「新緑2DAYハイキング」宿泊プラン一覧

| 1泊2食+お弁当   | 宿泊代(1人・税込) |
|------------|------------|
| Aプラン(2人以上) | 7,000円     |
| Bプラン(2人以上) | 10,650円    |
| Cプラン(2人以上) | 13,800円    |

各プランの詳細はビジターセンターへ

三島中3年の生徒たちが、家庭科の「地域との交流」という授業の中で、高齢者に贈るためのメッセージつきの絵手紙を作成。2月19日(月)に社会福祉協議会本所を訪れ、代表して小野口梓さんが「一人一人絵を描いて、温かいメッセージを添えているので、おじいさん、おばあさんに届けてください」と深谷局長に手渡しました(写真)。

生徒たちが思い思いに描いた絵手紙は合計341枚。社会福祉協議会が中心となり、ひとり暮らしの高齢者などに週2回届けているお弁当に、このメッセージつきの絵手紙が添えられます。