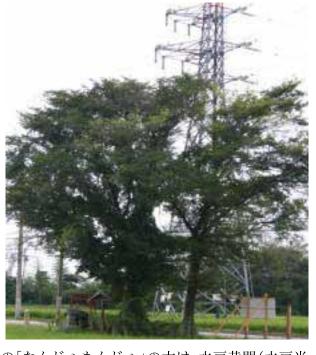

### なんじゃもんじゃ

この「なんじゃもんじゃ」の木は、水戸黄門(水戸光 圏)が諸国漫遊の折に名付けたといわれる伝説のある 木です。

しかし、当時の木は枯死してしまい、同種の木を移植したのが現在ある木です。かつてあった「なんじゃもんじゃ」の木は、樹種はハルニレ、樹齢1,000年を超える古木であったといわれています。

すぐわきの道は旧日光北街道、木の下にあるのは明治初期に建立された雷電神社です。

(「西那須野町の文化財」から)

#### ■所在地 一区町115-2