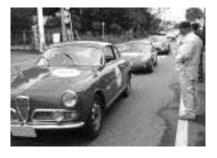

9月25日(日)、箱の森プレイパークで「第2回オカリナフェスティバル」が開催され、市内外からオカリナを通じて活動を行う16団体が参加しました。

各団体による練習の成果を存分に発揮した素晴らしい演奏がフロアいっぱいに響き渡ると、約80人の観客から大きな拍手がわきおこりました。