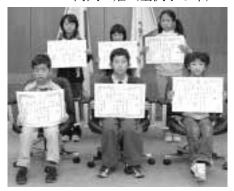

### ~ごみに関する啓発ポスターコンテスト表彰式~

10月17日(月)、市役所会議室で「ごみに関する啓発ポスターコンテスト」の表彰式が行われました。

市内の小学生が、ごみ問題について真剣に考え、きれいな色づかいで描いてくれた作品はどれも力作ばかり。

今年は264点の応募があり、その中から6点の入賞作品が選ばれました。

#### ◆審査結果(敬称略)

- ·金賞 山田雅也(東小5年)
- ·銀賞 遠山響輝 (寺子小1年)、松本彩女 (共英小2年)
- ・銅賞 佐藤なつ実(黒磯小4年)、相馬芽衣(稲村小5年)、 高久一姫(金沢小5年)

佐藤さん 後列左から 相馬さん、高久さん、 前列左から 相馬さん、山田さん、 山田さん、 は田さん、 は田さん、 は田さん、 は田さん、 は田さん、 は田さん、

入賞作品は、来年2月に「いきいきふれあいセンター」で 開催する環境展に展示しますので、ご覧ください。

なお、応募作品を県の「ごみの散乱防止と再資源化を進める ためのポスターコンテスト」に出品したところ、松本彩女さん の作品が、小学校低学年の部で最優秀賞を受賞しました。