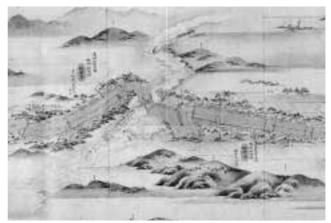

### 那須塩原・風景の記憶 ―刻まれた人と自然の姿―

好評開催中!! 12月4日(日)まで

那須塩原市の姿を掘り起こし、優れた地域遺産を紹介します。 今回の展示では、全4章からなる展示コーナーを設け、数々 の貴重な資料を展示しています。その中でも、東京国立博物館 所蔵の国指定重要文化財「奥州道中分間延絵図」は、展示資料 として眼にふれる機会の少ない貴重な資料です。この機会にぜ ひ見に来てください。また、その他の貴重な展示資料を通して、 那須塩原市の魅力を発見してください。

奥州道中分間延絵図(鍋掛宿・越堀宿