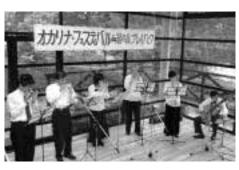

### 私たちが塩原温泉をPRしきす!!

~塩原温泉もみじメイツ~

左から 角田千明さん(塩原)、白井綾子さん(塩原)、 須藤知子さん(塩原)

このほど、塩原温泉もみじメイツ第3期生が決定しました。

もみじメイツは、観光地塩原をPRしてもらおうと 塩原温泉観光協会が平成12年から主催事業の一環と して行っているもので、今年で3期目。7月の選考会 で一般公募の中から角田さん、白井さん、須藤さんの 3人が選ばれました。