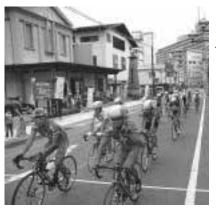

### 一気に駆け上る 自転車に圧倒!! ~ヒルクライムレース~

10月1日(土)・2日(日) の両日「第1回塩原温泉 ヒルクライムレース」が 開催され、約300人が参 加しました。

このレースは、公道を 使って上りのタイムを競 う自転車レースで、第1 ステージ(1日目)は、関

谷の国有林道8.5kmを、第2ステージ(2日目)は、塩原から中塩原まで13.5kmを競いました。

会場となった塩原温泉街では、地元住民や観光客などが応援する中、選手が自転車で一気に走り抜けました。