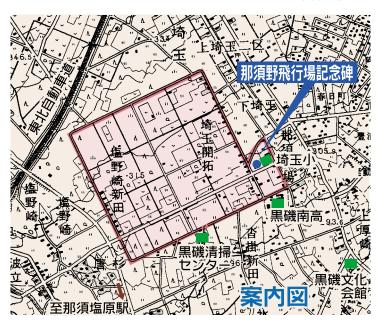

### 那須野陸軍飛行場跡

那須野陸軍飛行場(通称埼玉飛行場) は熊谷陸軍飛行学校那須分教所として、 昭和17年(1942)から昭和20年8月の 終戦まで、埼玉を中心に約280町6反歩 (約278 ha)が使われていました。

昭和20年(1945)4月には茨城県鉾田 町にあった鉾田教導飛行師団がここに

移り、短期間でしたが特攻隊の基地ともなりました。 戦後、飛行場跡には開拓団が入り、本部のあったところには埼玉分校(現埼玉小学校)がつくられました。

〔『黒磯市の歴史散歩』から〕

### 所在地

- □飛行場跡 埼玉・塩野崎新田地内
- ■記念碑 埼玉小学校西側道路沿い