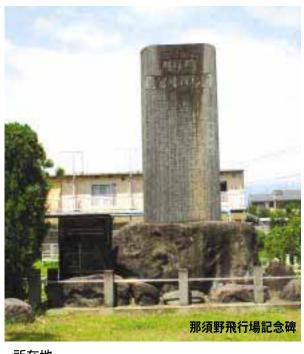

### 那須野陸軍飛行場跡

那須野陸軍飛行場(通称埼玉飛行場) は熊谷陸軍飛行学校那須分教所として、 昭和17年(1942)から昭和20年8月の 終戦まで、埼玉を中心に約280町6反歩 (約278 ha)が使われていました。

昭和20年(1945)4月には茨城県鉾田 町にあった鉾田教導飛行師団がここに

移り、短期間でしたが特攻隊の基地ともなりました。 戦後、飛行場跡には開拓団が入り、本部のあったところには埼玉分校(現埼玉小学校)がつくられました。

〔『黒磯市の歴史散歩』から〕

### 所在地

- □飛行場跡 埼玉・塩野崎新田地内
- ■記念碑 埼玉小学校西側道路沿い