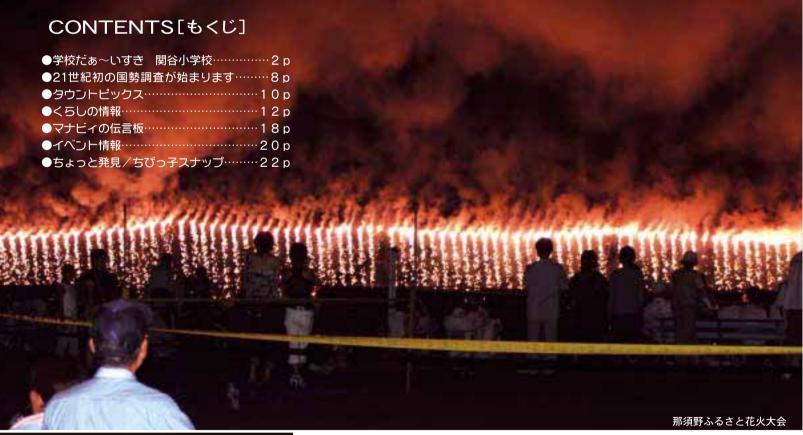

### 花火大会

8月14・15日は塩原温泉街で「ぎゃあてい花火大会」が、20日は那 珂川河畔公園で「那須野ふるさと花火大会」が開催されました。 趣向を凝らした花火もあり、打ち上がるたびに会場は歓声と拍手に

趣向を凝らした花火もあり、打ち上がるたびに会場は歓声と拍手に 包まれ、直夏の夜の、大輪の花に酔いしれました。 所在地 関谷2018-1 明治7年4月23日 創 立 尚子 長 伊藤 児童数 169人 教育目標