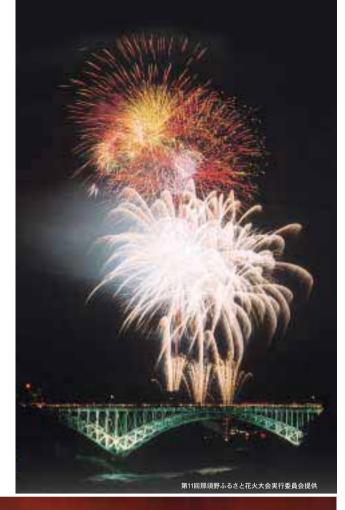

### 花火大会

8月14・15日は塩原温泉街で「ぎゃあてい花火大会」が、20日は那 珂川河畔公園で「那須野ふるさと花火大会」が開催されました。 趣向を凝らした花火もあり、打ち上がるたびに会場は歓声と拍手に

趣向を凝らした花火もあり、打ち上がるたびに会場は歓声と拍手に 包まれ、直夏の夜の、大輪の花に酔いしれました。 所在地 関谷2018-1 明治7年4月23日 創 立 尚子 長 伊藤 児童数 169人 教育目標