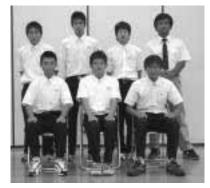

### 全国中学校体育大会水泳競技出場(西那須野中学校)

(写真上段左から) 田口健太郎(2年) 菊地 翔太(2年) 渡邉 崇(2年) 片股 朗(顧問) (写真下段左から) 小池 真也(3年) 谷田 智史(3年) 洸介(3年)