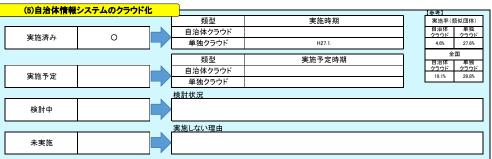

青少年の家を含む) | 0         | 0           |        | 0              |                                                     | 42.6%       | 44.7%     |  |
| 特別養護老人ホーム              | 0         | 0           |        | 0              |                                                     | 90.9%       | 71.4%     |  |
| 介護支援センター               | 0         | 0           |        | 0              |                                                     | 44.2%       | 47.5%     |  |
| 福祉・保健センター              | 8         | 6           | 75.0%  | 2              | 保健センターの運営については市が直接関わる必要があると考える。                     | 58.6%       | 53.2%     |  |
| 児童クラブ、学童館等             | 15        | 0           | 0.0%   | 0              |                                                     | 17.8%       | 22.3%     |  |







##