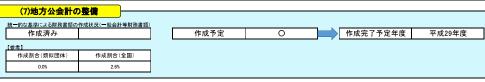

む) | 0         | 0           |        | 0              |                                                     | 42.6%       | 44.7%     |  |
| 特別養護老人ホーム              | 0         | 0           |        | 0              |                                                     | 90.9%       | 71.4%     |  |
| 介護支援センター               | 0         | 0           |        | 0              |                                                     | 44.2%       | 47.5%     |  |
| 福祉・保健センター              | 8         | 6           | 75.0%  | 2              | 保健センターの運営については市が直接関わる必要があると考える。                     | 58.6%       | 53.2%     |  |
| 児童クラブ、学童館等             | 15        | 0           | 0.0%   | 0              |                                                     | 17.8%       | 22.3%     |  |







##