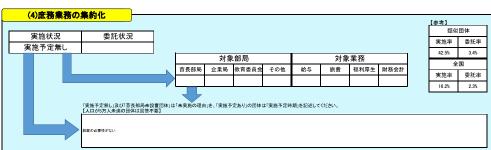

>(青少年の家を含む) | 0         | 0           |        | 0              |                                                     | 42.6%       | 44.7%     |  |
| 特別養護老人ホーム              | 0         | 0           |        | 0              |                                                     | 90.9%       | 71.4%     |  |
| 介護支援センター               | 0         | 0           |        | 0              |                                                     | 44.2%       | 47.5%     |  |
| 福祉・保健センター              | 8         | 6           | 75.0%  | 2              | 保健センターの運営については市が直接関わる必要があると考える。                     | 58.6%       | 53.2%     |  |
| 児童クラブ、学童館等             | 15        | 0           | 0.0%   | 0              |                                                     | 17.8%       | 22.3%     |  |







##