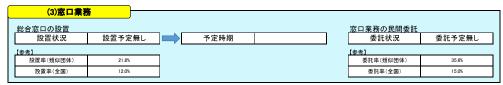

br>(青少年の家を含む) | 0         | 0           |        | 0              |                                                     | 42.6%       | 44.7%     |  |
| 特別養護老人ホーム              | 0         | 0           |        | 0              |                                                     | 90.9%       | 71.4%     |  |
| 介護支援センター               | 0         | 0           |        | 0              |                                                     | 44.2%       | 47.5%     |  |
| 福祉・保健センター              | 8         | 6           | 75.0%  | 2              | 保健センターの運営については市が直接関わる必要があると考える。                     | 58.6%       | 53.2%     |  |
| 児童クラブ、学童館等             | 15        | 0           | 0.0%   | 0              |                                                     | 17.8%       | 22.3%     |  |







##